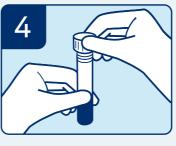

## Instruction for Use

Gargle 30 minutes before saliva collection.

open the VTM and insert the disposable funnel. Spit the saliva until designated line to collect saliva sample

5

firmly close the VTM with tube with a cap

Turn the tube up and down 4-5 times to mix saliva and the reagent included in the VTM.