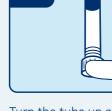

Turn the tube up and down 4-5 times to mix saliva and the reagent included in the VTM.