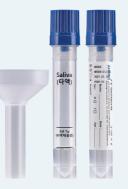

### oproduct information

- Product Name: A+CheQ Saliva Kit
- Volume: VTM 2ml/Tube
- Packing info: 50 ea/pack
- Component: vtm (1ea), disposable funnel (1ea)
- purpose: to collect and store specimen/samples from saliva
- Component information

#### a. VTM

- transport medium used to collect sample from human for the In-vitro diagnostic and research purposes. use to preserve and transport the collected sample.
- b. disposable funnel
- component used to assist collecting saliva samples during sample collection.
- Storage and shelf life: 12 months at room temperature
- Storage and shelf life after sample collection:
- 15 days at room temperature or 60 days at 4 ℃