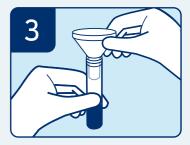

## Instruction for Use

Gargle 30 minutes before saliva collection.

open the VTM and insert the disposable funnel. Spit the saliva until designated line to collect saliva sample

5

firmly close the VTM with tube with a cap