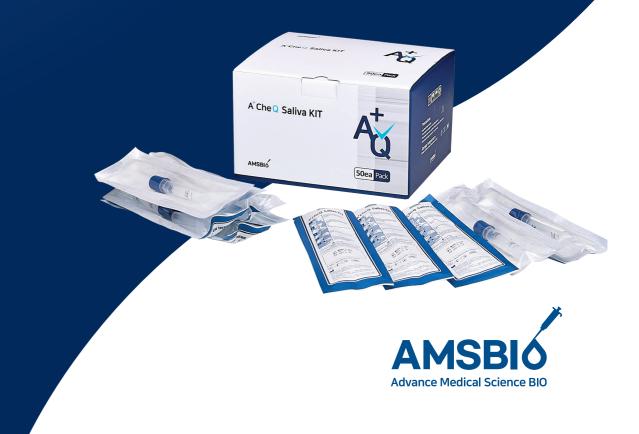

# A<sup>+</sup>Che Q Saliva KIT

A<sup>+</sup>CheQ Saliva KIT

### oproduct information

- Product Name: A+CheQ Saliva Kit
- Volume: VTM 2ml/Tube
- Packing info: 50 ea/pack
- Component: vtm (1ea), disposable funnel (1ea)
- purpose: to collect and store specimen/samples from saliva
- Component information