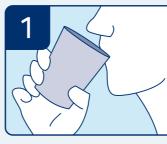

## Instruction for Use

Gargle 30 minutes before saliva collection.

open the VTM and insert the disposable funnel. Spit the saliva until designated line to collect saliva sample

5

firmly close the VTM with tube with a cap